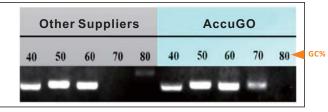

AccuG at-C108300

(a) High specificicity and high yield

(b) Successful PCR with >70% GC containing template

(C) High yield amplification of long **PCR products** 

Bioptic

#### Specialized engineered Pfu enzyme for high fidelity products

- Short extension time : 15-30s/ kb
- High yield PCR products: Compare with standard Tag kit
- High yield for long fragment PCR product: up to 10kb
- Good performance in GC rich template
- PCR product with **blunt ends**