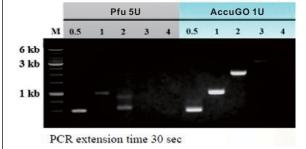

AccuG at-C108300

(a) High specificicity and high yield

(b) Successful PCR with >70% GC containing template

(C) High yield amplification of long **PCR products** 

Bioptic

#### Specialized engineered Pfu enzyme for high fidelity products

- Short extension time : 15-30s/ kb
- High yield PCR products: Compare with standard Tag kit
- High yield for long fragment PCR product: up to 10kb
- Good performance in GC rich template
- PCR product with **blunt ends**