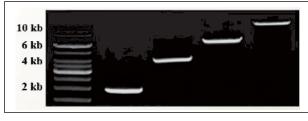

AccuG at-C108300

(a) High specificicity and high yield

(b) Successful PCR with >70% GC containing template

(C) High yield amplification of long **PCR products** 

Bioptic

#### Specialized engineered Pfu enzyme for high fidelity products

- Short extension time : 15-30s/ kb
- High yield PCR products: Compare with standard Tag kit
- High yield for long fragment PCR product: up to 10kb
- Good performance in GC rich template
- PCR product with **blunt ends**